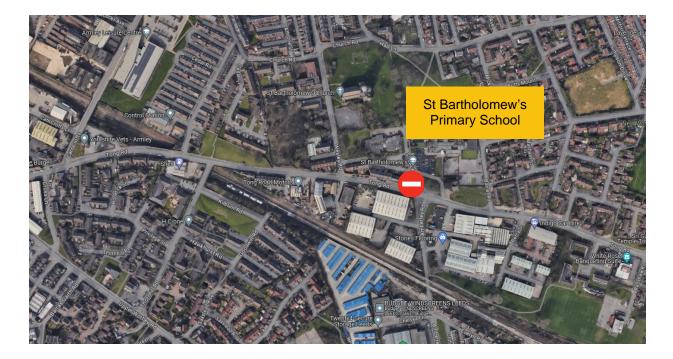

#### Ireland Wood Primary School

Weetwood

#### Traffic Regulation Order Monday to Friday at the beginning and end of the school day between the times displayed.

The whole of Raynel Gardens

•

# Times of operation Monday – Friday

• To be confirmed

Key:

= School

= No access except permit holders and exempt vehicles

Find out more at leeds.gov.uk/schoolstreets