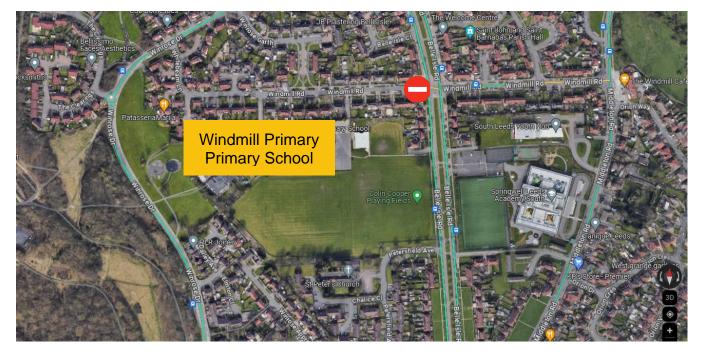

Windmill Primary School

Middleton Park

## Traffic Regulation Order Monday to Friday at the beginning and end of the school day between the times displayed.

• Windmill Road, west of Belle Isle Road

## Times of operation Monday – Friday

• To be confirmed

= School = No access except permit holders and exempt vehicles

Leeds

Connecting Leeds

Find out more at leeds.gov.uk/schoolstreets